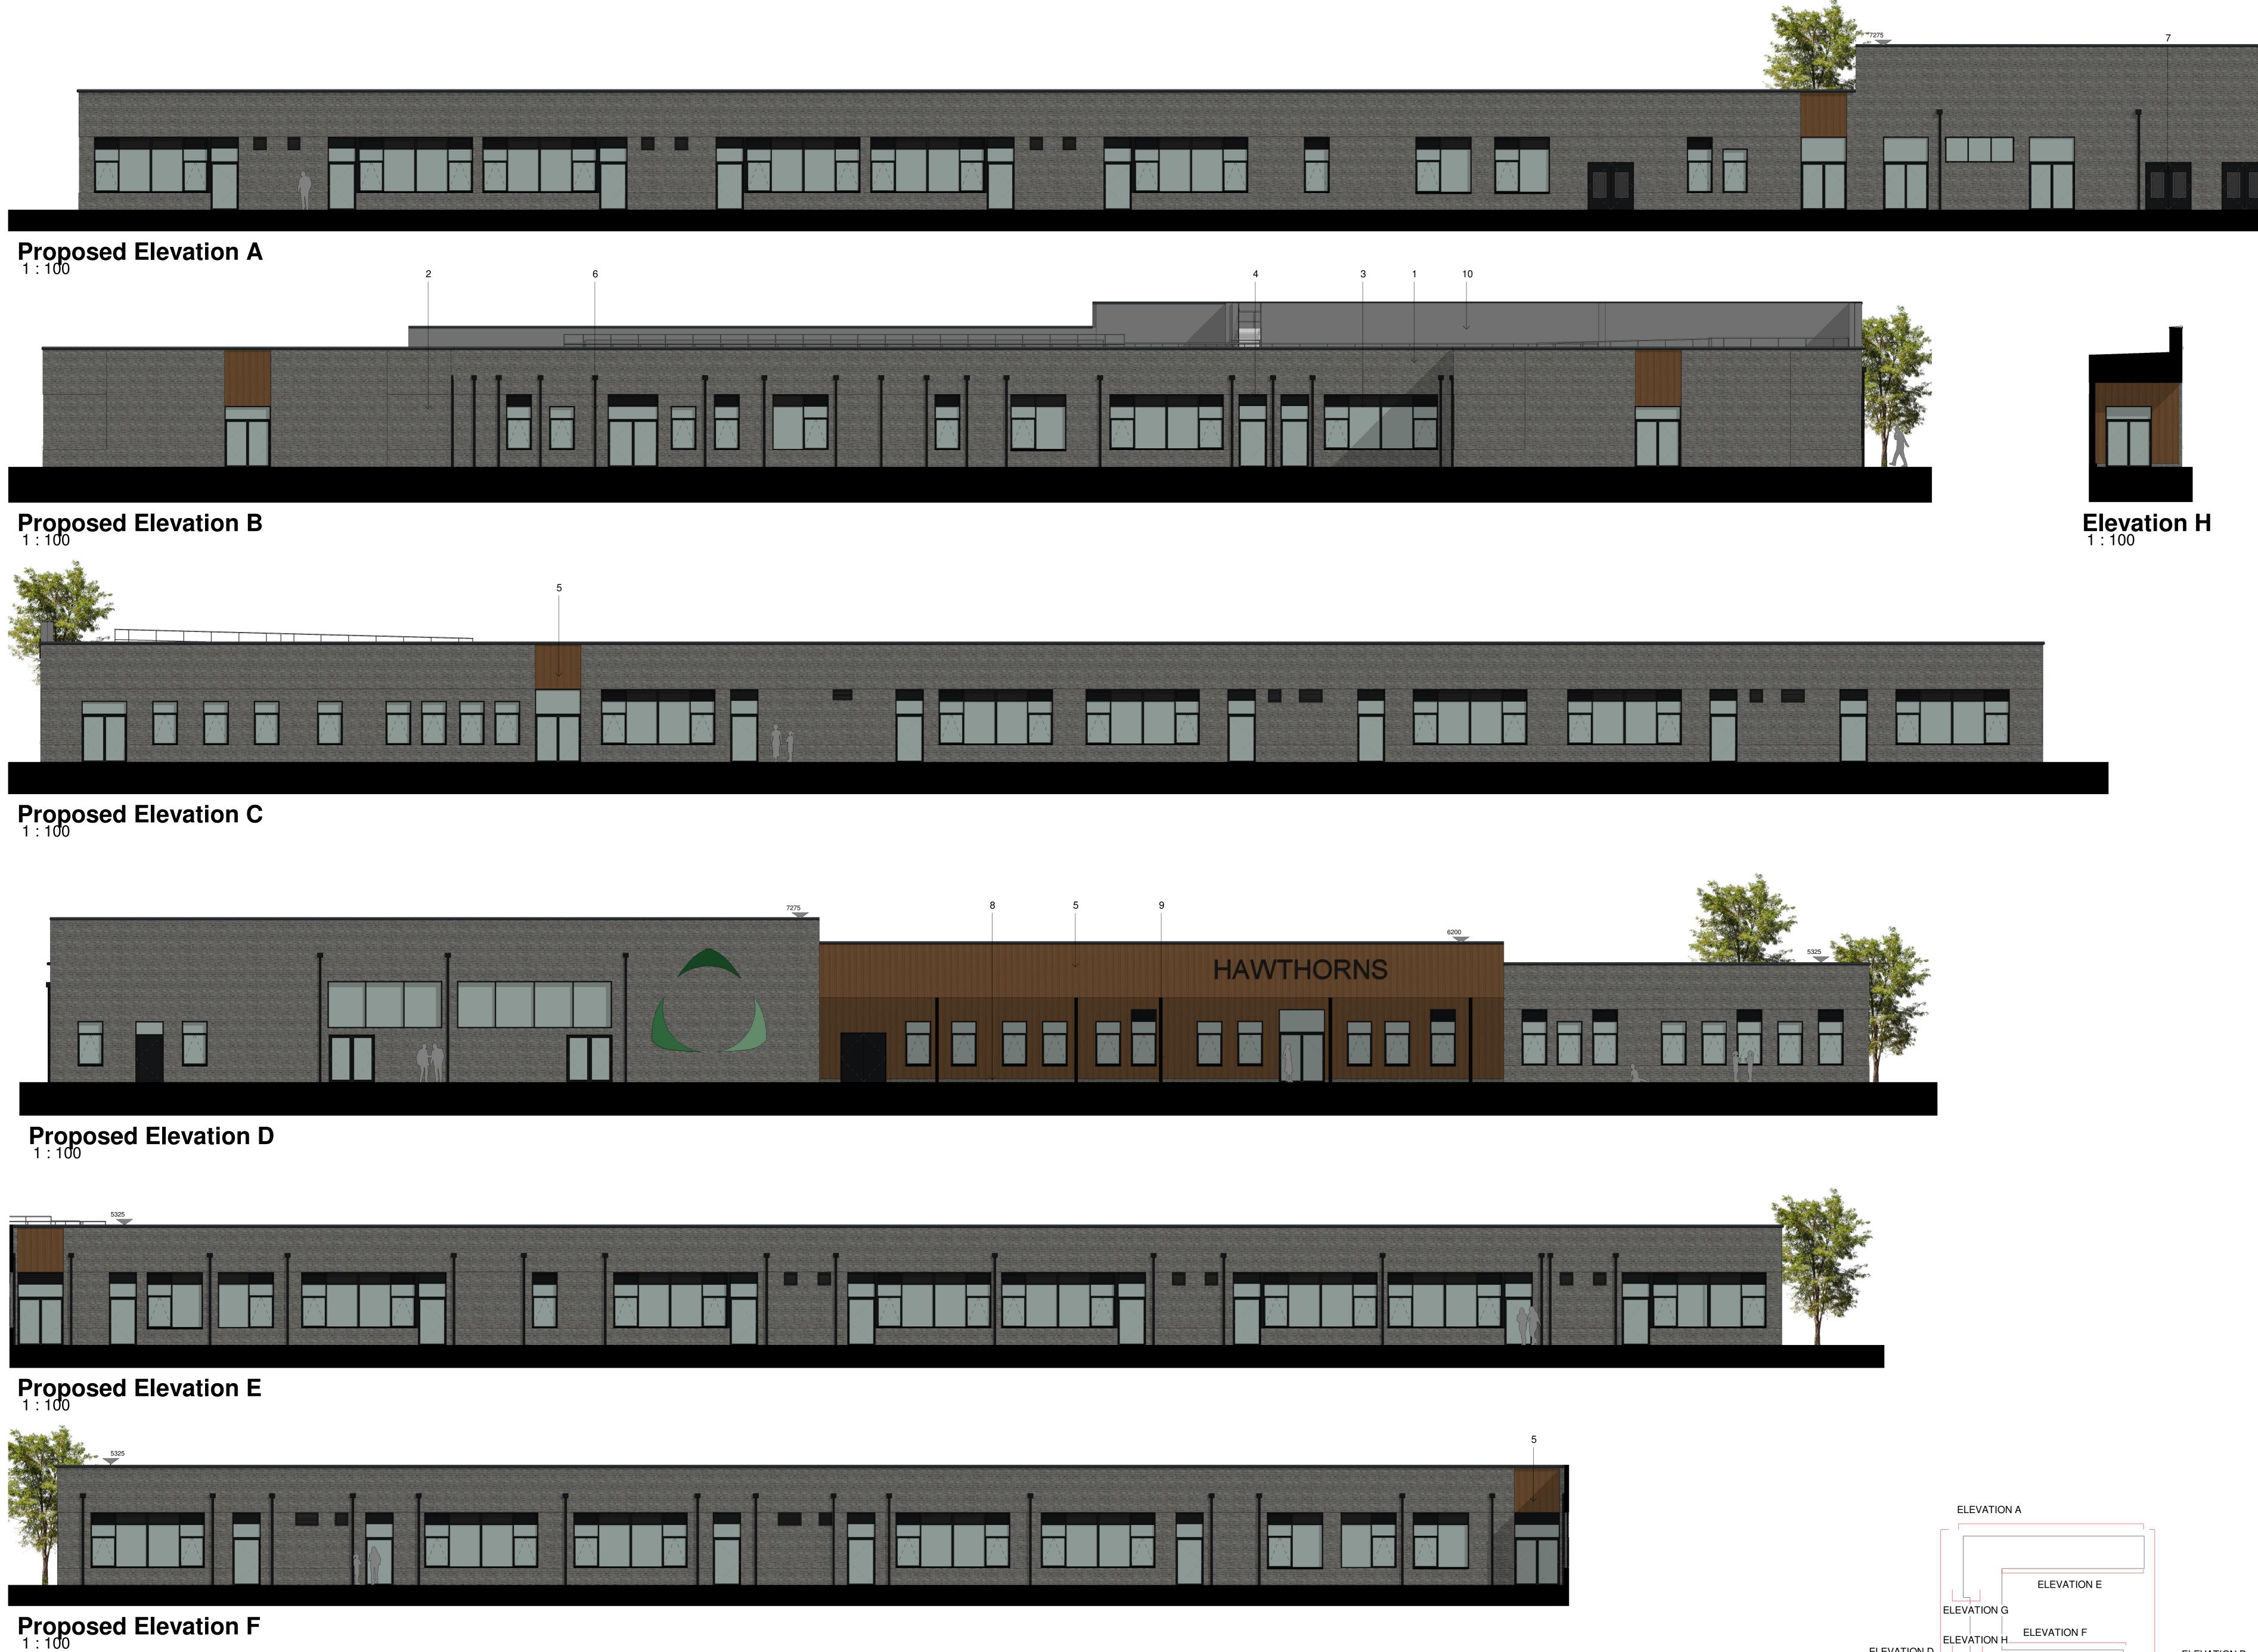

Elevation G

**STERLING GREY** 

**STERLING GREY** 

3. ALUMINIUM WINDOW

6. ANTI-CLIMB DOWNPIPE

10. KINGSPAN INSULATED

ARCHITECTURAL WALL PANEL-PURE GREY RAL 000 55 00

7. LOUVERED DOOR

4. ALUMINIUM DOOR

1. GREY BRICK - STRECHER BOND-

**5.ROCKPANEL CLADDING-TIMBER** 

**EFFECT-CARMEL OAK - 300mm panel** 

8. BRICK PLINTH - STERLING GREY

9. EXPOSED GALVANIZED COLUMNS

2. RECCESSED GREY BRICK -

P02 Issued for planning - Columns indicated on main elevation
P01 Issued for planning
Rev Description 05-07-2022 PW AK 17-06-2022 PW AK Date Drn By Chk By jm architects Hawthorns SEND 3A 54 Princess Street Manchester M1 6HS T: 0161 200 6300 F: 0161 200 6301 Proposed Building Elevations **ELEVATION B** As indicated@ A0 man@jmarchitects.net www.jmarchitects.net For Planning HAWJMASXZZDRA-PL2001

**ELEVATION F** 

ELEVATION H

ELEVATION C

ELEVATION D